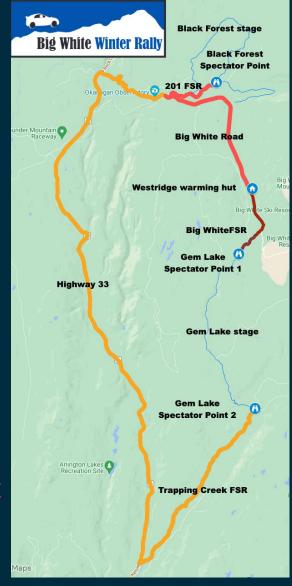

#### **BLACK FOREST SPECTATOR POINT**

49.796583, -119.005889

CARS MAKE 2 PASSES 8:43AM AND 9:48AM APPROX

DRIVE IN ACCESS VIA 201 FOREST SERVICE ROAD, APPROX 3.4KM FROM BIG WHITE ROAD/HWY 33 JUNCTION. ACCESS REMAINS OPEN AT ALL TIMES.

#### **GEM LAKE SPECTATOR POINT 1**

49.712283,-118.990189

CARS MAKE 6 PASSES 12:10PM, 1:26PM, 2:51PM, 4:07PM, 5:32PM, 6:48PM APPROX

HEAD SOUTH FROM HAPPY VALLEY DAY LODGE FOR 5KM'S, TURN LEFT ONTO BIG WHITE FSR. SPECTATOR POINT IS 2KM IN. LIMITED PARKING AVAILABLE. ARRIVE 30 MINUTES BEFORE 1ST CAR DUE FOLLOW INSTRUCTIONS OF MARSHALLS. ACCESS IS THROUGH THE STAGE NO IN/OUT WHILE RACING. BE PREPARED FOR COLD WINTER CONDTIONS INTO THE DARK

## GEM LAKE SPECTATOR POINT 2

49.63719,-118.97668

ACCESS VIA TRAPPING CREEK FSR APPROX 30.4KM SOUTH OF BIG WHITE ROAD ON HWY 33. SPECTATOR POINT IS 6.5KM IN - ROAD MAY NOT BE PLOWED

**WESTRIDGE WARMING HUT - SERVICE PARK** 

**3050 BIG WHITE ROAD - 49.744527, -118.980970**SEE THE CARS IN SERVICE AT APPROX 10:10AM (90MINS)
1:45PM (40MINS) 4.25PM (40MINS)

MORE INFO